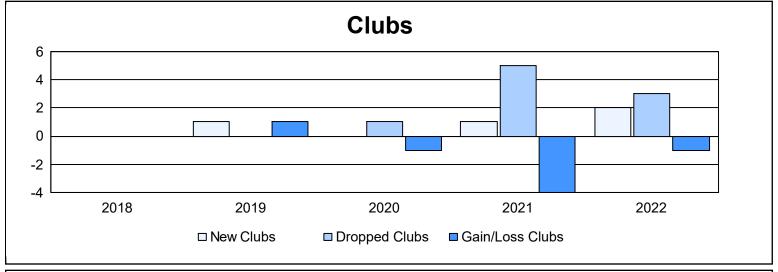

District 34 A

As of June 2022 Cumulative

| Year      | New<br>Clubs | Dropped<br>Clubs | Gain/<br>Loss<br>Clubs | New<br>Members | Charter<br>Members | Reinstate<br>Members | Transfer<br>Members | Total<br>Member<br>Added | Total<br>Members<br>Dropped | Gain/<br>Loss<br>Members |
|-----------|--------------|------------------|------------------------|----------------|--------------------|----------------------|---------------------|--------------------------|-----------------------------|--------------------------|
| 2017-2018 | 0            | 0                | 0                      | 84             | 12                 | 13                   | 3                   | 112                      | 146                         | -34                      |
| 2018-2019 | 1            | 0                | 1                      | 84             | 21                 | 3                    | 5                   | 113                      | 111                         | 2                        |
| 2019-2020 | 0            | 1                | -1                     | 89             | 0                  | 0                    | 4                   | 93                       | 130                         | -37                      |
| 2020-2021 | 1            | 5                | -4                     | 134            | 28                 | 22                   | 4                   | 188                      | 213                         | -25                      |
| 2021-2022 | 2            | 3                | -1                     | 117            | 54                 | 9                    | 6                   | 186                      | 197                         | -11                      |
| Average   | 1            | 2                | -1                     | 102            | 23                 | 9                    | 4                   | 138                      | 159                         | -21                      |